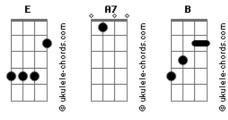

## The Rolling Stones - Just Like I Treat You

```
Tom: E
Intro: E
[Verse]
Some say you will
Some say you won't
Some say you do
Some say you don't
[Chorus]
But I know
I know what you've bin through
Your gotta treat me baby, just like I treat you
[Verse]
Some say you can
Some say you can't
Some say you is
Some say you ain't
[Chorus]
But I know
I know what you've bin through \frac{B}{A7}
Your gotta treat me baby, just like I treat you
(Alright!)
[Solo]: E E A7 E B A7 E B
```

## **Acordes**

```
If I give you little
You give a bite
If I give you lots
I know what you like
[Chorus]
But I know
I know what you've bin through
Your gotta treat me baby, just like I treat you
[Solo]: E E A7 E B A7 E B
[Verse]
Some say you fun
Some say you sad
Some say you hot
Some say you bad
[Chorus]
But I know
I know what you've bin through
Your gotta treat me baby, just like I treat you
[Solo]: B - E E A7 E
                       Α7
Your gotta treat me baby, just like I treat you
```