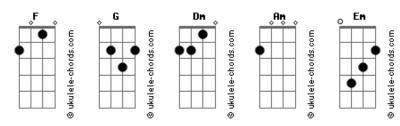

## **The Regrettes - Coloring Book**

tom: Intro: C F G C F G [Verse 1] F G Let's forget about the reasons why we cannot sleep G And focus on the fun over realities C F We can open up the window and sing with the bees С F Yeah, we'll open up the window and scream with the trees [Pre-Chorus] I can't believe you're sitting next to me C F G Just open up your eyes and tell me, what do you see? C F G Do you see somebody looking back at you? С Or do you see somebody that's in love with you? E. Dm Dm Let's break the clock and learn how to dance I can't feel my feet or my knees or my hands

[Chorus] C Am I can be your baby C Em If you wanna be mine C Ar I'll color in the picture C I If you just draw the lines

F

Yeah, it must be something in your good night

[Verse 2] C F G I wanna walk along the beach, as cheesy as it sounds C F G But there's something kinda special about walking around C F G 'Cause it forces you to come undone C F G Yeah, true colors coming out in California sun

 $\begin{bmatrix} \text{Pre-Chorus} \end{bmatrix} \\ C & F & G \\ \text{And I wanna know what you're thinking about} \\ C & F & G \\ \text{When you're looking at me and your dimples coming out} \\ C & F & G \\ \text{Do you see someone looking back at you?} \\ C & F & G \\ \text{Or do you see someone that's in love with you?} \\ \text{Dm} & F & Dm \\ \text{Lets break the clock and learn how to dance} \\ F & Dm \\ \text{Can't feel my feet or my knees or my hands} \\ \end{bmatrix}$ 

[Bridge] G Anything can happen G Anything can happen Am So just let it happen G Anything can happen G Anything can happen Am So just let it happen G Anything can happen M So just let it happen G Anything can happen