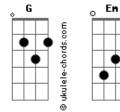

## The Raconteurs - Now That You're Gone

```
Who's gonna keep you warm
                                                              Em
Out there in the cold?
                           tom:
               G
Intro: G Em
                                                              And who's gonna rescue you
                                                                        Em
What will you do
                                                             When you're lost at see?
                Em
                      G
Now that you're gone?
                                                              And who's gonna love you
                                                              Em G7
If it isn't me?
Onto somebody new
                       Em
                             G
Well, that didn't take long
                                                              С
                                                                              D
                                                              Never known such unhappiness
And where you're gonna go?
                                                              Bm
                                                                                    Em
                                                              Never thought it would be like this
       Em
              G
                                                             What will I do, now that you're gone?
Not that I care
                                                                                                    Em
And who can you trust
                                                              Now that you're gone
              Em
                        G7
Now, that I'm not there?
                                                              (GEMGEMG)
(EmGEMG7)
С
                D
Never known such unhappiness
                                                                                     D
Bm
                      Em
Never thought it would be like this
                                                             Now, you're lost in the wilderness
What will I do, now that you're gone?
                                                              Bm
                                                                                       Fm
                                                              You never dreamed it would end like this
       Em
                G
                                                                           D G
Now that you're gone
                                                              What will they say
                                                                     Em
                                                              now that you're gone?
(Em G)
                                                                                       Em
                                                                G
                                                                                                   G
                                                              Now that you're, now that you're gone
And what will you do
Em
Now, you're all alone?
                                                              [Final] Em G Em G Em
```