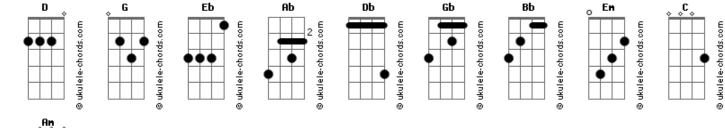

## **The Pretty Reckless - You**

Tom: G G D Em D G And I need you in my life Afinação: Eb Ab Db Gb Bb С G Am Eb Intro: G G D Em Love, love, love D C G Am G Love, love, love You don't want me, no C G Am Love, love, love (C,G,<mark>Am</mark>) G D Em D You don't need me G G Like I want you, oh You can't feel me, no G G D Em G D Em D D Like I need you Like I feel you G G D Em D G And I want you in my G G D Em And I need you in my life I can't steal you, no G G D Em D Like you stole me D life G G G D Em D You can't see me, no And I want you in my life G G D Em D G G D Em D And I need you in my Like I see you life G G D Em I can't have you, no G D Lalalalala, lalala G G D Em Lalalalala, lalala G D Em D G Like you have me D G G D Em D And I want you in my life Final:G G D Em D Acordes