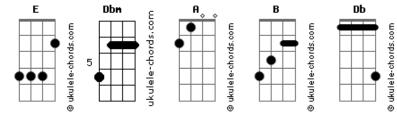

have to feel alone
```

```
I'm falling all over myself
Dying to be someone else
              Dbm
I wish you would dare to walk me home
      E
I don't wanna fight the world alone
Solo: B Db B Db B Db A E
      Α
Never told you before
Dbm A
Never loved you more
              Dbm
I'm falling all over myself
Trying to be someone else
      Dbm
I wish you would dare to walk me home
So I wouldn't have to feel alone
I'm falling all over myself
Trying to be someone else
I wish you would there to walk me home
                                           Dbm A
I don't wanna fight the world alone
                                           Dbm A
I don't wanna fight the world alone
                                           Dbm A
I don't wanna fight the world alone
( Dbm A E ) 2x
```

## **Acordes**