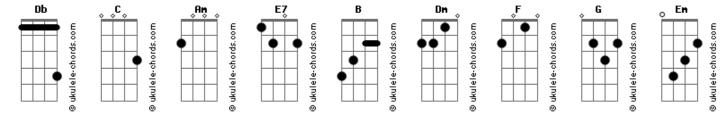

## **The Pretty Reckless - Cold Blooded**

| Tom: Db<br>(com acordes na forma de    | С)  | There's one thing you must understand<br>Am<br>You can't trust a cold blooded woman                                                                   |
|----------------------------------------|-----|-------------------------------------------------------------------------------------------------------------------------------------------------------|
| Capostraste na lª casa<br>Into solo:   | - , | Am B C<br>Dm F G Am B                                                                                                                                 |
| Riff 1:                                |     | C Em Dm C<br>And all the times I stayed and wonder why, I'm to blame, oh<br>Dm F G E7<br>And all the times that I'm reminded by, I'm ashamed, oh yeah |
| Am                                     |     |                                                                                                                                                       |
| You can't trust a cold blooded man     |     | Solo: Dm Am E7 Riff 1                                                                                                                                 |
| Am                                     |     |                                                                                                                                                       |
| Girl, don't believe in his lies        |     | Am                                                                                                                                                    |
| E7                                     |     | You can't trust a cold blooded lover                                                                                                                  |
| Can't trust a cold blooded man         |     | Am<br>Management of a solid blood along a                                                                                                             |
| Am                                     |     | You can't trust a cold blooded slave                                                                                                                  |
| He'll love you and leave you alive F7  |     | E7<br>You can't trust a cold blooded other                                                                                                            |
| There's one thing you must understand  |     | Am                                                                                                                                                    |
| Am                                     |     | In the end they'll just drive you insane                                                                                                              |
| You can't trust a cold blooded man     |     | E7                                                                                                                                                    |
|                                        |     | There's one thing you must understand                                                                                                                 |
| Am                                     |     | Am                                                                                                                                                    |
| Can't trust a cold blooded woman       |     | You can't trust a cold blooded                                                                                                                        |
| Am                                     |     | Dm                                                                                                                                                    |
| Boy, don't you lie in her bed          |     | Can't trust a cold blooded                                                                                                                            |
| E7                                     |     | Am E7                                                                                                                                                 |
| You can't trust a cold blooded woman   |     | Can't trust a cold blooded                                                                                                                            |
| Am                                     |     | Am                                                                                                                                                    |
| She'll love you and leave you for dead |     | Woman/Man                                                                                                                                             |
| E7                                     |     |                                                                                                                                                       |
|                                        |     |                                                                                                                                                       |