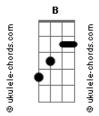

## **The Pretenders - Up The Neck**

| Tom: C                                                                                             |             |           |    |           |                 | A G                                                                                                                                                                                                                                                                                                                                    |
|----------------------------------------------------------------------------------------------------|-------------|-----------|----|-----------|-----------------|----------------------------------------------------------------------------------------------------------------------------------------------------------------------------------------------------------------------------------------------------------------------------------------------------------------------------------------|
| I tabbed from the original on PI and the loose in LA dvd.<br>Think its reasonably accurate. Enjoy! |             |           |    |           |                 | Α                                                                                                                                                                                                                                                                                                                                      |
| Rhythm (Chrissie on her tele) uses chords                                                          |             |           |    |           |                 | G                                                                                                                                                                                                                                                                                                                                      |
| F                                                                                                  | С           |           |    |           | G               |                                                                                                                                                                                                                                                                                                                                        |
| A<br>x 8 10 10 10 8<br>5 7 7 6 5 5                                                                 | 8 10        | 10 9      | 88 | 35        | 5433            | Okay those are the parts, the order is pretty simple. Work it out.                                                                                                                                                                                                                                                                     |
| FI<br>1 3 3 2 1 1                                                                                  | 79          | В<br>987  | 77 | 10 12 1   | D<br>2 11 10 10 | Obv with some o/d, and light chorus in places (the verse)<br>i noticed on the dvd that the second part of the solo is<br>played on the middle pickup (ie<br>position. The rest of the song is played on the treble pickup<br>(i obviously have too<br>time on my hands).<br>I heard that adam is switching from hollowbodies to teles. |
| And Adam (i wasnt alive<br>plays<br>Intro: F C F                                                   | in the<br>C | days<br>F | -  | i) on his | 335             |                                                                                                                                                                                                                                                                                                                                        |
| A                                                                                                  |             |           | G  |           |                 | Notes Duration - i removed these from the tab as they made the<br>place look untidy when i<br>rhythm chords :p<br>if you know the song you wont need them, if you dont know it,                                                                                                                                                        |
| VERSE                                                                                              |             |           |    |           |                 | why are you here?<br>If you really care about the durations email me and ill<br>send you them.                                                                                                                                                                                                                                         |
| A                                                                                                  |             |           |    |           |                 | thats abouts its                                                                                                                                                                                                                                                                                                                       |
| G                                                                                                  |             |           |    |           |                 | email me corrections, comments to                                                                                                                                                                                                                                                                                                      |
| FI                                                                                                 |             |           |    |           |                 | Tablature Legend<br>                                                                                                                                                                                                                                                                                                                   |
| А                                                                                                  | В           | С         |    | D         |                 | p - pull-off<br>Misc Legend                                                                                                                                                                                                                                                                                                            |
| FI                                                                                                 |             |           |    |           |                 | - bar<br>  o - repeat start<br>o   - repeat end                                                                                                                                                                                                                                                                                        |
| SOLO                                                                                               |             |           |    |           |                 | Generated using Power Tab Editor by Brad Larsen - http://<br>download the above its free and easy!                                                                                                                                                                                                                                     |