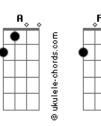

## **The Pretenders - Up The Neck**

| Tom: C                                                                                             |             |           |    |           |                 | A G                                                                                                                                                                                                                                                                                                                                    |
|----------------------------------------------------------------------------------------------------|-------------|-----------|----|-----------|-----------------|----------------------------------------------------------------------------------------------------------------------------------------------------------------------------------------------------------------------------------------------------------------------------------------------------------------------------------------|
| I tabbed from the original on PI and the loose in LA dvd.<br>Think its reasonably accurate. Enjoy! |             |           |    |           |                 | Α                                                                                                                                                                                                                                                                                                                                      |
| Rhythm (Chrissie on her tele) uses chords                                                          |             |           |    |           |                 | G                                                                                                                                                                                                                                                                                                                                      |
| F                                                                                                  | С           |           |    |           | G               |                                                                                                                                                                                                                                                                                                                                        |
| A<br>x 8 10 10 10 8<br>5 7 7 6 5 5                                                                 | 8 10        | 10 9      | 88 | 35        | 5433            | Okay those are the parts, the order is pretty simple. Work it out.                                                                                                                                                                                                                                                                     |
| FI<br>1 3 3 2 1 1                                                                                  | 79          | В<br>987  | 77 | 10 12 1   | D<br>2 11 10 10 | Obv with some o/d, and light chorus in places (the verse)<br>i noticed on the dvd that the second part of the solo is<br>played on the middle pickup (ie<br>position. The rest of the song is played on the treble pickup<br>(i obviously have too<br>time on my hands).<br>I heard that adam is switching from hollowbodies to teles. |
| And Adam (i wasnt alive<br>plays<br>Intro: F C F                                                   | in the<br>C | days<br>F | -  | i) on his | 335             |                                                                                                                                                                                                                                                                                                                                        |
| A                                                                                                  |             |           | G  |           |                 | Notes Duration - i removed these from the tab as they made the<br>place look untidy when i<br>rhythm chords :p<br>if you know the song you wont need them, if you dont know it,                                                                                                                                                        |
| VERSE                                                                                              |             |           |    |           |                 | why are you here?<br>If you really care about the durations email me and ill<br>send you them.                                                                                                                                                                                                                                         |
| A                                                                                                  |             |           |    |           |                 | thats abouts its                                                                                                                                                                                                                                                                                                                       |
| G                                                                                                  |             |           |    |           |                 | email me corrections, comments to                                                                                                                                                                                                                                                                                                      |
| FI                                                                                                 |             |           |    |           |                 | Tablature Legend<br>                                                                                                                                                                                                                                                                                                                   |
| А                                                                                                  | В           | С         |    | D         |                 | p - pull-off<br>Misc Legend                                                                                                                                                                                                                                                                                                            |
| FI                                                                                                 |             |           |    |           |                 | - bar<br>  o - repeat start<br>o   - repeat end                                                                                                                                                                                                                                                                                        |
| SOLO                                                                                               |             |           |    |           |                 | Generated using Power Tab Editor by Brad Larsen - http://<br>download the above its free and easy!                                                                                                                                                                                                                                     |