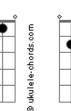

## **The Pretenders - Up The Neck**

| Tom: C                                                                                             |             |           |    |           |                 | A G                                                                                                                                                                                                                                                                                                                                    |
|----------------------------------------------------------------------------------------------------|-------------|-----------|----|-----------|-----------------|----------------------------------------------------------------------------------------------------------------------------------------------------------------------------------------------------------------------------------------------------------------------------------------------------------------------------------------|
| I tabbed from the original on PI and the loose in LA dvd.<br>Think its reasonably accurate. Enjoy! |             |           |    |           |                 | Α                                                                                                                                                                                                                                                                                                                                      |
| Rhythm (Chrissie on her tele) uses chords                                                          |             |           |    |           |                 | G                                                                                                                                                                                                                                                                                                                                      |
| F                                                                                                  | С           |           |    |           | G               |                                                                                                                                                                                                                                                                                                                                        |
| A<br>x 8 10 10 10 8<br>5 7 7 6 5 5                                                                 | 8 10        | 10 9      | 88 | 35        | 5433            | Okay those are the parts, the order is pretty simple. Work it out.                                                                                                                                                                                                                                                                     |
| FI<br>1 3 3 2 1 1                                                                                  | 79          | В<br>987  | 77 | 10 12 1   | D<br>2 11 10 10 | Obv with some o/d, and light chorus in places (the verse)<br>i noticed on the dvd that the second part of the solo is<br>played on the middle pickup (ie<br>position. The rest of the song is played on the treble pickup<br>(i obviously have too<br>time on my hands).<br>I heard that adam is switching from hollowbodies to teles. |
| And Adam (i wasnt alive<br>plays<br>Intro: F C F                                                   | in the<br>C | days<br>F | -  | i) on his | 335             |                                                                                                                                                                                                                                                                                                                                        |
| A                                                                                                  |             |           | G  |           |                 | Notes Duration - i removed these from the tab as they made the<br>place look untidy when i<br>rhythm chords :p<br>if you know the song you wont need them, if you dont know it,                                                                                                                                                        |
| VERSE                                                                                              |             |           |    |           |                 | why are you here?<br>If you really care about the durations email me and ill<br>send you them.                                                                                                                                                                                                                                         |
| A                                                                                                  |             |           |    |           |                 | thats abouts its                                                                                                                                                                                                                                                                                                                       |
| G                                                                                                  |             |           |    |           |                 | email me corrections, comments to                                                                                                                                                                                                                                                                                                      |
| FI                                                                                                 |             |           |    |           |                 | Tablature Legend<br>                                                                                                                                                                                                                                                                                                                   |
| А                                                                                                  | В           | С         |    | D         |                 | p - pull-off<br>Misc Legend                                                                                                                                                                                                                                                                                                            |
| FI                                                                                                 |             |           |    |           |                 | - bar<br>  o - repeat start<br>o   - repeat end                                                                                                                                                                                                                                                                                        |
| SOLO                                                                                               |             |           |    |           |                 | Generated using Power Tab Editor by Brad Larsen - http://<br>download the above its free and easy!                                                                                                                                                                                                                                     |