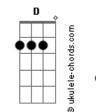

## **The Pretenders - Up The Neck**

| Tom: C                                                                                             |             |           |    |           |                 | A G                                                                                                                                                                                                                                                                                                                                    |
|----------------------------------------------------------------------------------------------------|-------------|-----------|----|-----------|-----------------|----------------------------------------------------------------------------------------------------------------------------------------------------------------------------------------------------------------------------------------------------------------------------------------------------------------------------------------|
| I tabbed from the original on PI and the loose in LA dvd.<br>Think its reasonably accurate. Enjoy! |             |           |    |           |                 | Α                                                                                                                                                                                                                                                                                                                                      |
| Rhythm (Chrissie on her tele) uses chords                                                          |             |           |    |           |                 | G                                                                                                                                                                                                                                                                                                                                      |
| F                                                                                                  | С           |           |    |           | G               |                                                                                                                                                                                                                                                                                                                                        |
| A<br>x 8 10 10 10 8<br>5 7 7 6 5 5                                                                 | 8 10        | 10 9      | 88 | 35        | 5433            | Okay those are the parts, the order is pretty simple. Work it out.                                                                                                                                                                                                                                                                     |
| FI<br>1 3 3 2 1 1                                                                                  | 79          | В<br>987  | 77 | 10 12 1   | D<br>2 11 10 10 | Obv with some o/d, and light chorus in places (the verse)<br>i noticed on the dvd that the second part of the solo is<br>played on the middle pickup (ie<br>position. The rest of the song is played on the treble pickup<br>(i obviously have too<br>time on my hands).<br>I heard that adam is switching from hollowbodies to teles. |
| And Adam (i wasnt alive<br>plays<br>Intro: F C F                                                   | in the<br>C | days<br>F | -  | i) on his | 335             |                                                                                                                                                                                                                                                                                                                                        |
| A                                                                                                  |             |           | G  |           |                 | Notes Duration - i removed these from the tab as they made the<br>place look untidy when i<br>rhythm chords :p<br>if you know the song you wont need them, if you dont know it,                                                                                                                                                        |
| VERSE                                                                                              |             |           |    |           |                 | why are you here?<br>If you really care about the durations email me and ill<br>send you them.                                                                                                                                                                                                                                         |
| A                                                                                                  |             |           |    |           |                 | thats abouts its                                                                                                                                                                                                                                                                                                                       |
| G                                                                                                  |             |           |    |           |                 | email me corrections, comments to                                                                                                                                                                                                                                                                                                      |
| FI                                                                                                 |             |           |    |           |                 | Tablature Legend<br>                                                                                                                                                                                                                                                                                                                   |
| А                                                                                                  | В           | С         |    | D         |                 | p - pull-off<br>Misc Legend                                                                                                                                                                                                                                                                                                            |
| FI                                                                                                 |             |           |    |           |                 | - bar<br>  o - repeat start<br>o   - repeat end                                                                                                                                                                                                                                                                                        |
| SOLO                                                                                               |             |           |    |           |                 | Generated using Power Tab Editor by Brad Larsen - http://<br>download the above its free and easy!                                                                                                                                                                                                                                     |