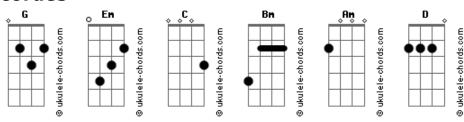

## The Pineapple Thief - Clapham

```
Tom: G
                                                                You slowly fade away
  Intro
                                                                Chorus
                                                                Strum the Chords
Verse 1
                                                                So I'm singin this for You \,
Pick the Chords
                                                                Yeah, I'm singin this for You
                                                                           Em
                                                                So You don't have to
You're here
With nowhere left to go
                                                                Is there something to live for
You, ve nowhere left to go
                                                                Tell me it's something to live for
                                                                            Em
                                                                Cause I don't have more
Em
You feel
                                                                1 Strum
Your facing this alone
                                                                Is there something to live for
Your facing this alone
                                                                Tell me it's something to live for
Em C Bm C
                                                                             Em
                                                                Cause I don't have more
Chorus
                                                                Chorus
Strum the Chords
                                                                Strum the Chords
So I'm singin this for You
                                                                So I'm singin this for You
Yeah, I'm singin this for You
                                                                Yeah, I'm singin this for You
           Em
So You don't have to
                                                                           Fm
                                                                So You don't have to
Is there something to live for
                                                                Is there something to live for
Tell me it's something to live for
                                                                Tell me it's something to live for
            Em
Cause I don't have more
                                                                Cause I don't have more
Verse 2
                                                                This is something to live for
Pick the Chords
                                                                Yeah, this is there something to live for
You feel
                                                                             Em
                                                                How could you need more
There's nothing left to say
                                                                Pick the Chords
There's nothing left to say
                                                                And now
You feel
                                                                There,s everywhere to go
You slowly fade away
                                                                       Bm
                                                                There,s everywhere to go
   Bm
```