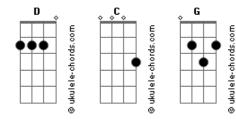

## Acordes

D Because he was said goodbye And now he is in a better place Now he's living in the sky C G D I was thinking that he'll live forever D D D D D When my friend's heart has died D When my friend's heart has died I want to believe is lie D D D D D When my friend's heart has died This dont make me worry G Now he's living in the sky