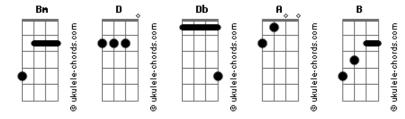

## **Nightcrawlers - Push The Feeling On**

```
tom:
                                                                But if you look you will find
Intro: D Db D
                                                                That is just a matter of time
       D Db D
       D Db D
       A B A B
A B A B
                                                                Before the rhythm gets into you
                                                                You, you, ehy!
If you're feeling underpressure
                                                                Pushin' it on, it on, it on
And something has been on your mind
                                                                Keep pushin'
You gotta have yourself a good time
                                                                Pushin' it on, it on, it on
Take a look and you just might find
                                                                Keep pushin', keep pushin
Pushin' it on, it on, it on
                                                                Pushin' it on, it on, it on
Pushin' it on, it on, it on
                                                                Keep pushin' it on
Pushin' it on, it on, it on
                                                                I'm pushin' it on!
I'm pushin' it on!
                                                                (It on, it on)
(It on, it on)
                                                                Let me hear you say!
Let me hear you!
                                                                Oh their lives again
Oh their lives again
                                                                Their lives will pull us through
Their lives will pull us through
                                                                Oh their lives again
                                                                Their lives will pull us through
Time has been hard for you, baby
```