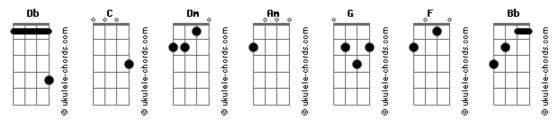

## The Naked And Famous - We Are Leaving

```
Tom: Db
                                                                Time-framed - changing season
                                                                                    Dm
                                             C)
 (com acordes na forma de
                                                                Same-same - we are leaving
Capostraste na 1º casa
Intro: Dm
                                                                Dm
Cover up your shaky hands
                                                                And i bet you constantly ask
I hear that you're doing well
                                                                How did we get here so fast
Back again for long this time?
                                                                Cause I have been there once before
Looks like they put you all through hell
                                                                And all the dates they made me raw
                                                                Wait and weight, it's all the same
But you seem to be coping fine
                                                                Sinking underneath the waves
Trust me the stress will pass with time
                                                                Hell it couldn't be much worse
And you'll be back around again
                                                                Than diving in head first
Yes you'll be back again
                                                                And I don't mean to make you curse
I don't mean to make you curse
                                                                But it could have been much worse
But it could have been much worse
                                                                And as far as I can tell
And as far as I can tell
                                                                It seems that you're doing well
                                      C
It seems that you're doing well
                                                                                                     C
                                                                                    Dm
Chorus:
                                                                Come quick - things worth seeing
                                                                               Dm
                                                                Life-sick - we are leaving
Come quick - things worth seeing
                                                                                                    C
                                                                Bh
                Dm
                                                                Time-framed - changing season
Life-sick - we are leaving
                                                                Same-same - we are leaving
```