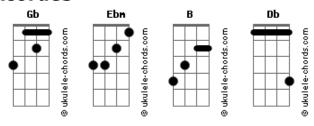

## The Naked And Famous - Punching In A Dream

```
Intro: E|-----
                                   ----- I don't ever wanna be here
                                                           Ebm
                                               ----- Like punching in a dream breathing life into my nightmare
                                               ----- Interlude: Ebm B Gb Gb
                                                                     (Ebm B Gb Db )
A|--13- x8----9--x8----4---x16------ Instrumental:
                                                           Ponte:
Verso:
                                                           They'll get through
Ebm
All the lights go down as I crawl into the spaces
                                                           They'll get you
                В
                                                                                Db
If I died on the screens
                                                           In the place that you feel it the most
                                                           When you're cornered
Life tearing at the seams
                                                           When it's forming
                                                                                Dh
Refrão:
                                                           In the place that you wish was a ghost
                                                           Wo-oah
                 Gb
                                                           Wo-oah
                                                                  Db
I don't ever wanna be here
                                                           R
                  В
                                                           Wo-oah, wo-oah
Like punching in a dream breathing life into my nightmare
                                                           Wo-oah
                                                           Wo-oah
Interlude: Ebm B Gb Gb
                                                                  Db
        (Ebm B Gb Db )(x2)
                                                           Wo-oah, wo-oah
Verso:
                                                           Refrão:
           В
                               Gb
                                                           I don't ever wanna be here
If it falls apart I would surely wake it
                    В
                                                           Like punching in a dream breathing life into my nightmare
Bright lights turn me clean
This is worse than it seems
                                                           I don't ever wanna be here
                                                           Like punching in a dream breathing life into my nightmare
```