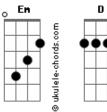

## The McMiners - Drunken Sailor

tom: Em Intro: D C D C D C D C G C G C G C G D C D C D C D C G C G C G C G D [Primeira Parte] F What shall we do With a drunken sailor? D What shall we do With a drunken sailor? What will we do With a drunken sailor? D B E. Early in the morning [Refrão] Weigh-hey and up she rises Weigh-hey and up she rises Weigh-hey and up she rises D B E Early in the morning ( E D E D B ) ( E D E D B E ) [Segunda Parte] Е Well, shave his belly With a rusty razor Shave his belly With a rusty razor E His belly With a rusty razor D B F Early in the morning [Refrão] Weigh-hey and up she rises Weigh-hey and up she rises Е Weigh-hey\_and up she rises D Е В Early in the morning [Terceira Parte] E. Put him in a long boat 'Til he's sober D Put him in a long boat 'Til he's sober Е