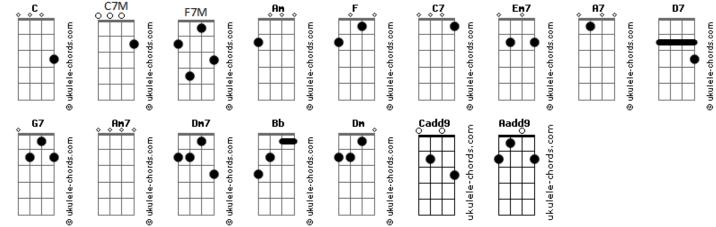

## The Marmalade - Good Luck To You



Bb The world is act to fit F7M C7 Dm7 It gonna make you lucky someday soon somehow F7M Until you do С F Good lucky in everything you do [Solo] C C7M C C7M C C7 F7M I wish you all the best in what you do Em7 A7 You got the lucky touch A7 D7 I leave you the carry on G7 G7 But I miss you so much C7M Am7 I wish good lucky to you C7M Am7 Good lucky in everything you do Dm7 G7 You know it mean so much **G7** Dm7 You got that little smile touch Bb The world is act to fit F7M C7 Dm7 It gonna make you lucky someday soon somehow F7M Untill that day F C Good lucky to you in every way Bb The world is act to fit C7 F7M Dm7

It gonna make you lucky someday soon somehow F7M Until you do F C C Am Am F C Dm C



## Acordes