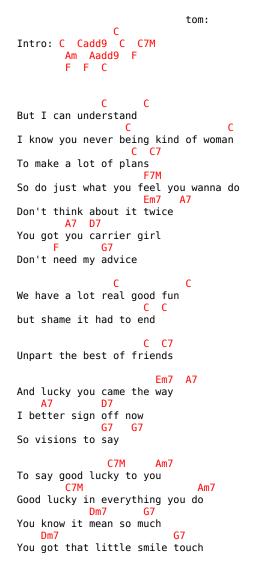

## The Marmalade - Good Luck To You

Bb The world is act to fit F7M C7 Dm7 It gonna make you lucky someday soon somehow F7M Until you do С F Good lucky in everything you do [Solo] C C7M C C7M C C7 F7M I wish you all the best in what you do Em7 A7 You got the lucky touch A7 D7 I leave you the carry on G7 G7 But I miss you so much C7M Am7 I wish good lucky to you C7M Am7 Good lucky in everything you do Dm7 G7 You know it mean so much **G7** Dm7 You got that little smile touch Bb The world is act to fit F7M C7 Dm7 It gonna make you lucky someday soon somehow F7M Untill that day F C Good lucky to you in every way Bb The world is act to fit C7 F7M Dm7