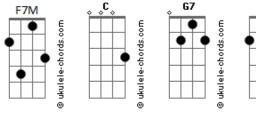

# The Marias - I Don?t Know You

Intro: F7M F7M There?s a weight in my bed G7 Where you laid and you said Am 'I don?t know you Em I don?t know you' F7M If we tried to retrace G7 Would it show on my face Am And remind you Gm C7 I don?t mind you F7M G7 And babe, this isn't right Am But if you'd rather dry your eyes Em Then honestly I?m fine F7M N.C. Em With keeping my trust in you It's time to walk in my shoes G7 It's true I've tried, makin' it up Am To you Gm But if I did all that I had to do C7 Would you, be here in my room F7M There?s a weight in my bed G7 Where you laid and you said Am 'I don?t know you Em I don?t know you'

F7M

### F7M

Advice G7 And making up if we tried Am I'm hardly unsatisfied Abm Gm You?re not heals over head C7 But darlin

F7M There?s a weight in my bed G7 Where you laid and you said Am 'I don?t know you Em