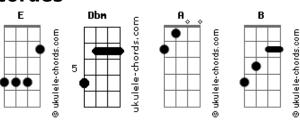

## The Maine - Saving Grace

```
Tom: E
                                                              Dbm
Intro: 2x: Dbm A E B
                                                              Dbm A
I walk the tight rope
on my way home
you're my backbone
                                          Dbm
                                                                      В
i know you're somewhere close behind me
i walk the fault line in a dirt field in the spring time
                                                              oooh yeah
                           Dbm B
i feel the wind start to remind me
of you (you)
                                                              oooh yeah
and the sweet talk on the sidewalk
                                                              Dbm
it's true (true)
all know is
                                                              keep, keep
all we have is what's left today
        Α
                                                              keep, keep
hearts so pure in this broken place
cause we are, we are, we are
who we are, we are, we are
                                                              keep, keep
lovers lost in space
                                                              keep, keep
we're searching for our saving grace
[ Dbm A E B ) (2x)
and i still remember
how your lips taste
   Dbm B
on holidays
                                                                     Α
you leave in december
                 Dbm
what can i do to make you stay?
cause we won't fade away
      Dbm
we'll find peace while others change
                                                              Dbm
                                                                      В
                                                Dbm B
and i know you're somewhere close behind me
and its true (true)
oh, the sweet sound in the background
                                                              ( E )
```

## **Acordes**

```
it's you (you)
all i know is
                     F
all we have is what's left today
hearts so pure in this broken place
cause we are, we are, we are
who we are, we are, we are
lovers lost in space
we're searching for our saving grace
                                           Dbm B
we're searching for our saving grace
keep on searching
keep on searching
keep on searching
keep on searching
i walk the tightrope
you're my way home
you're my backbone
you'll always be here right beside me
all we have is what's left today
hearts so pure in this broken place
cause we are, we are, we are
who we are, we are, we are
lovers lost in space
we're searching for our saving grace
( Dbm A E B ) (2x)
```