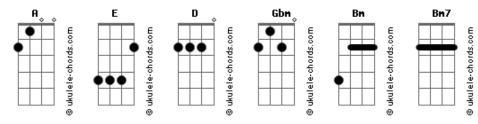

## The Maine - I Wanna Love You

```
Tom: A
                                                              I see you winding and grinding up on the pole
                                                              I know you see me lookin at you and you already know
 Convict...Music...and you know we up front.
                                                              I wanna love you, you already know
 I see you winding and grinding up on the pole
                                                              I wanna love you, you already know
 I know you see me lookin at you and you already know
                                                             Ghm
 I wanna love you, you already know
                                                              Mobbin through club in low pressin
                                                                            Bm
  I wanna love you, you already know
                                                              im sittin in the back in the smokers section,
                                                                                   Bm
                                                             Gbm A
Interlude: Gbm A Bm [2x]
                                                              birds eye, I've got a clear view
                                                                        Gbm
                                                              you cant see me but I can see you
 Money in the air as more fell,
                                                                              Gbm A
                                                              its cool we jet the mood is set, your lips are wet
Gbm - Bm
 grab you by your coat tail,
                                                                     Gbm - Bm7
                                                              you rubbin your back and touchin your neck
 take you to the motel
                                                              your body is movin
Gbm - Bm
 whole sale
                    Gbm - Bm
                                                            Chorus:
 dont tell, wont tell, baby say
 D Gbm - Bm
                                                              I see you winding and grinding up on the pole
 I dont talk girl unless you told on me
                                                              I know you see me lookin at you and you already know
 baby stick on me
                                                              I wanna love you, you already know
Gbm - Bm
                                                                      D
                                                              I wanna love you, you already know
 im gonna stick on you
 and if you pick me
                                                            Gbm D
                                                                                      Gbm D
                                                             And you know my pedigree, used to move phetamines
 then baby ill pick you
                                                                                        Gbm D
                                                             And Im lovin the way you shake your ass
Chorus:
                                                             in those jeans
                                E
                                                            Chorus [2x]
```