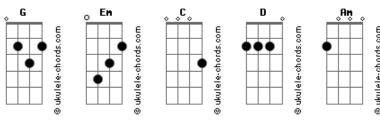

## The Maine - Blood Red

```
Once all the chemistry
                            tom:
                                                               Destroyed the memories
                                                               Your blood it mixed with all the chemicals in your head
My, my, my
                                                               Now all you see is red
What fangs you have
Once upon a time
                                                                You should have warned me
             G
Your eyes were wide not dead
                                                                      Em
                                                                You were blood red
Then all the energy
                                                                Oh, you're blood red, baby
                                                                It came without warning
Reversed the chemistry
                                                                     Em
Your blood it mixed with all the chemicals in your head
                                                               Now I'm wounded
Now all you see is red
                                                                You're so ruthless, darling
You should have warned me
                                                               Once all the energy
You were blood red
                                                               Reversed the chemistry
                                                               Your blood it mixed with all the chemicals in your head
Oh, you're blood red, baby
It came without warning
                                                               Now all you're seeing is
     Em
Now I'm wounded
                                                               Blood red
You're so ruthless, darling
                                                                               D
                                                                You should have warned me
Once all the energy
                                                               You were blood red
                                                                Oh, you're blood red, baby
Reversed the chemistry
Your blood it mixed with all the chemicals in your head
                                                                It came without warning
                                                                       Fm
Now all you're seeing is
                                                               Now I'm wounded
Blood red
                                                                You're so ruthless, darling
What's it like
                                                               Once all the energy
Living with your disease
                                                               Reversed the chemistry
You walk the streets at night
                                                                Your blood it mixed with all the chemicals in your head
Looking like a well-dressed thief
                                                               Now all you're seeing is
```