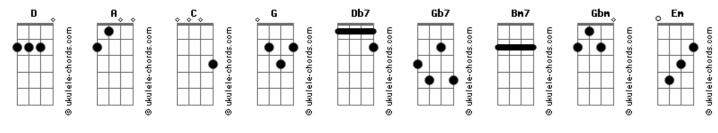

## The Lumberjacks and the Cavalry - Walking Back

```
Tom: D
Walking back on my mind
One thing just turns on to shine
One real love needs to shine so bright
I get up all my life
Watching you smile white
I want to keep these things alive
Why don?t we shine we have seen the stars
                        Db7
Why the sky our love will start to shine our lives
When we walk into the sea
I want to set it free
Then you come see me
Lie down in the cold sand
See you live alone mad man
Better try to understand
```

| C<br>That only a guitar can take you there                                                                                                                                                      |
|-------------------------------------------------------------------------------------------------------------------------------------------------------------------------------------------------|
| D Cloud and rain come and go A You walk back to my door C G Come on let?s get back to shine G Come on let start to shine we have seen the stars G Walking back to my mind it never been so dark |
| G D A<br>Walking back to my mind to shine so bright                                                                                                                                             |
| G D Db7 Gb7 Why don?t we shine we have seen the stars G D Db7 Gb7 Why the sky our love will start to shine our lives                                                                            |
| Bm7 Gbm<br>When we walk into the sea                                                                                                                                                            |
| Em A I want to set it free Bm7 Gbm                                                                                                                                                              |
| Then you came see me  Em A  Lie down in the cold sand                                                                                                                                           |
| [Solo] Bm7 Gbm Em A<br>Bm7 Gbm Em A                                                                                                                                                             |

## **Acordes**