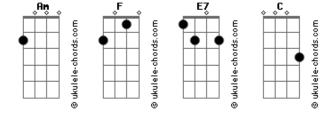

## The Luke Branch - My House

```
E7
                                                            You can be all mine
               tom:
                                                                            Am C
               Am
                                                            When we're in my house
                        F
                              F7
I'm alone in my house, my house
                                                                              F
              Am C
You can come and see me
                                                            You can stay all night
                      F7
               F
                                                                          F7
I'm alone in my house, my house
                                                            You can be all mine
              Am C
                                                                             Am
You can come and see me
                                                            When we're in my house
                                                            С
                                                                       F
                  F
You can stay all night
                                                            My, my, my house
                E7
                                                            E7
                                                                       Am
You can be all mine
                                                            My, my, my house
                Am C
                                                            С
                                                                       F
When we're in my house
                                                            My, my, my house
                                                            E7
                                                                       Am
                                                            My, my, my house
You can stay all night
                                                            [Solo] F E7 Am C
              E7
You can be all mine
                Am C
                                                                             F
                                                                                    F7
When we're in my house
                                                            I'm alone in my house, my house
                                                                           Am C
        F
                                                            You can come and see me
Oh, my house
                                                                                    F7
                                                                          F
                                                            I'm alone in my house, my house
(E7 Am C)
                                                                           Am C
                                                            You can come and see me
     F
It's Monday, Tuesday, Friday
                                                                             F
                                                            You can stay all night
      E7
I don't know when I'm gonna see you
                                                                          E7
                                                            You can be all mine
Am
January, march and June
                                                                        Am C
                                                            When we're in my house
And I still really miss you
      E7
                        Am C
And everybody left me all alone
                                                            You can stay all night
                         Am C
             F7
F
                                                                          F7
Oh, everybody left me all alone
                                                            You can be all mine
                                                                        Am
                F
                                                            When we're in my house
                        E7
I'm alone in my house, my house
                                                                        F
              Am C
                                                            C
                                                            My, my, my house
You can come and see me
               F
                      E7
                                                            E7
                                                                       Am
                                                            My, my, my house
I'm alone in my house, my house
           Am C
                                                            C
                                                                      F
You can come and see me
                                                            My, my, my house
                                                            E7
                                                                      Am
                                                            My, my, my house
You can stay all night
Acordes
```