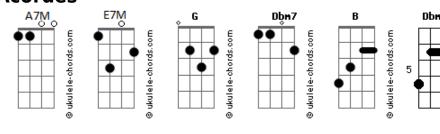

## The Luke Branch - All My Love

```
tom:
Intro: Dbm7 A7M E7M B
I'm here waiting for you
When the next train comes
                     A7M
                                 E7M
please tell me that you can get in oh oh oh
'Cause I wait for so long
E7M
just to see your pretty pretty face
                  A7M
                             E7M
Now I'm giving my heart but you are so far
And I'm giving all my love
And I'm giving all my love to you
                        Dbm7 A7M
And I'm giving all my love
                       E7M
Now I'm giving all my love to you
I'm here waiting for you
We're so close but so far
Dbm
I can't believe this is true
'Cause you're so unreal
Dbm
```

```
I don't know what is this
But I think I was made for you
Dbm
And you were made for me
'Cause you so unreal
                        Dbm7 A7M
And I'm giving all my love
And I'm giving all my love to you
                        Dbm7 A7M
And I'm giving all my love
                        E7M
Now I'm giving all my love to you
                        Dbm7 A7M
And I'm giving all my love
And I'm giving all my love to you
                        Dbm7 A7M
And I'm giving all my love
And I'm giving all my love to you
                        Dbm7 A7M
And I'm giving all my love
Now I'm giving all my love to you
          A7M
All my love (all my love), all my love to you
          A7M
All my love (all my love), all my love to you
                         Dbm7
And i'm giving all my love
```