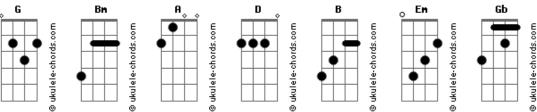

## The Living Tombstone - No Mercy

```
Tom: G
                                                                Your tears are what I live for
            [Introdução] Bm A D B
                                                                You should've been Mercy
             Em D A Bm
                                                                I'm not gonna be any kind of support
[Primeira Parte]
                                                                            Em
                                                                We ended up losing and it's all your fault
                                                                           Gb
 This is the worst team I have ever played with in my life
                                                                Your tears are what I live for
When we finally get on the point everyone dies
                                                                ( Em
                                                                     D Gb
                                                                             B )
                                                                ( Em D Gb Bm )
( Em D Gb B )
                        D
 I understand that every now and then a team won't click
                                                                 (Em D Gb Bm)
When it comes to you, I don't think I can sympathize
                                                                [Pré-Refrão]
[Refrão]
                                                                                       D
                                                                Maybe I'll be Tracer - I'm already Tracer
You should've picked Mercy
                                                                What about Widowmaker? - I'm already Widowmaker
You should've picked any kind of support
           Em
                                                                I'll be Bastion - Nerf Bastion!
We ended up losing and it's all your fault
                                                                You're right. So, Winston - I wanna be Winston
          Gb
You should learn how this game works
                                                                                        D
                                                                I guess I'll be Genji - I'm already Genji
You should've been helping
                                                                Then I'll be McCree - I already chose McCree
"If you like Mercy so much
                                                                                 D
                                                                I have an idea - What's your idea?
Why don't you just marry her?"
                                                                You should be... - I'm not gonna be Mercy
[Segunda Parte]
                                                                [Refrão]
 So you're the type that gets a mic and tries to lecture me \stackrel{\text{m}}{\text{D}}
                                                                                   Fm D
                                                                You should've been Mercy
You're the most useless person we have on our team
                                                                                 Gb
Bm A D
                                                                I'm not gonna be any kind of support
I've never seen anybody rage quite as hard as you % \left\{ 1,2,\ldots ,n\right\}
                                                                            Em
                                                                We ended up losing and it's all your fault
Maybe you should go back to playing Team Fortress 2
                                                                           Gb
                                                                Your tears are what I live for
[Refrão]
                                                                I'm not gonna be Mercy
I'm not gonna be Mercy
                                                                You should've picked any kind of support
                 Gb
I'm not gonna be any kind of support
                                                                          Em
                                                                                          D
                                                                We ended up losing and you got all mad
           Em
                          D
We ended up losing and you got all mad
                                                                You should've learned how this game works
Acordes
```