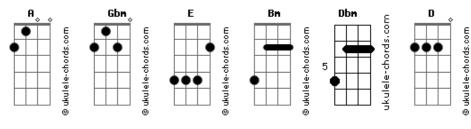

## The Last Shadow Puppets - Dracula Teeth

```
Tom: A
  Intro: Gbm E Bm Dbm
          (Dbm ) Gbm
                            (Dbm ) Bm
The railway arch confessional
           (Dbm ) Gbm
                          (Dbm ) Bm
I wrote your name in white emulsion
                         (D) Gbm
            (D) Gbm
                                          (D)
I drift away with silver faces on display
I wake up in an ice cold sweat and my skin
Starts to creep
You're hovering above my bed looking
Down on me
Haunted house sound effects
Dracula teeth
       (Dbm ) Gbm
                      (Dbm ) Bm
Lover boy's last resort
       (c#m) Gbm
                      (Dbm ) Bm
Ghm
Secretly calls the getaway car
       (D ) Gbm (D ) Gbm
Lucky stars rattle the jaw
               (D)
As the drawing bow
I wake up in an ice cold sweat and my skin
```

```
Starts to creep
Dbm
You're hovering above my bed looking
Down on me
Dbm
Haunted house sound effects
Dracula teeth
Lipstick on my pillow via my cheek
The full moon's glowing yellow and the
Floorboards creek
                  (Gbm E Bm Dbm )
C'est horrifique!
                     (Gbm E Bm Dbm )
Threatening behaviour
                     (Gbm E )
Bounces round my mind
(Bm Dbm ) D
                         (Gbm E Bm Dbm )
Enthusiasm paraphernalia
All over the side
(Gbm E Bm Dbm ) D
(Dracula teeth)
Dracula teeth
(Gbm E Bm Dbm ) D (Gbm E Bm Dbm )
(Dracula teeth)
```