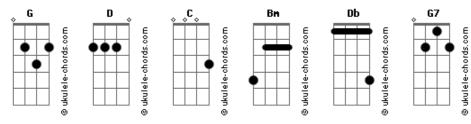

## The Kinks - Acute Schizophrenia Paranoia Blues

```
Tom: G
Intro: D C G

G C D G
I'm too terrified to walk out of my own front door,
C D

G
They're demonstrating outside I think they're gonna start the third world war,
C G
I've been to my local head shrinker,
Bm C Db
To help classify my disease,
D G
He said it's one of the cases of acute schizophrenia he sees.

G7 C D G
Well the milkman's a spy, and the grocer keeps on following me,
C D G
And the woman next door's an undercover for the K.G.B.,
C G
And the man from the Social Security
Bm C Db
Keeps on invading my privacy,
G
Oh there ain't no cure for acute schizophrenia disease.

D G
I've got acute schizophrenia paranoia too,
D
Schizophrenia, schizophrenia,
```