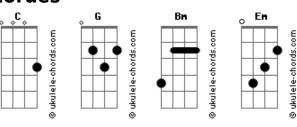

## The Kid LAROI - ALWAYS DO

tom:

C C G Bm Said I wouldn't drink, but I did the same day Em C Shit, I lied to your face like I always do Said I was gon' change, both knew that I can't Em C Shit, I'd rather take the blame like I always do I been the same ever since the first day Now you actin' surprised, but bitch, you always knew Maybe it's time for me to find somebody else Like I always do G Bm Em C I know you can't believe me 'cause I never tell the Truth but, oh G Bm Em C I wish that you could just see that it was only to Protect you, no How many times can somebody want the same thing? (Pain, pain) Bm Em When the pressure put on me, yeah, I change things C G Bm And every time that I run, I know you gon' chase We always end up right back in the same place C G Bm You-u-u-u, wasted all my time with you-u-u-u-u Fm C Wishin' I was someone new-ew-ew-ew-ew Stuck up in my ways and Bm N.C. You say that you hate it, but you always knew Said I wouldn't drink, but I did the same day Em C Shit, I lied to your face like I always do Said I was gon' change, both knew that I can't