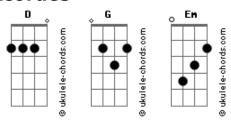

## The Jungle Giants - I Am What You Want Me To Be

I?ll go to war I?ll go to war I?ll go to war tom: D Intro: G D Em D Just to tell you that I need you G D Em D And I?ll sing a song I?ll sing a song I?ll sing a song I?ll sing a song I want to sit I want to sit I want to sit I want to sit Just to tell you that I love you I want to sit at read the paper And I want to dream I want to dream I want to dream I want to Cos I am a man, I am a star, Em dream Em I am here, I am what you want I want to dream about you forever I am black, I am white, I am me D G I am what you want me to be, Cos I am a man, I am a star, Em D I am here, I am what you want I am what you want me to be D I am black, I am white, I am me  $\ensuremath{\mathbf{I}}$  am what you want me to be G I am what you want me to be D I am what you want me to be D Same as intro (x8) but shorten this if you want because it?s I am what you want me to be just an instrumental G G Em 0ooh Be, I am what you want me to be G 0ooh I am what you want me to be D 000hTo be, to be, to be G 0ooh I am what you want me to be