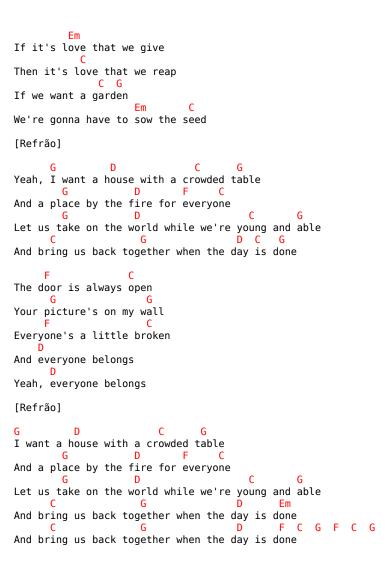

## The Highwomen - Crowded Table

```
tom:
Intro: F C G G F C G
You can hold my hand
When you need to let go
I can be your mountain
When you're feeling valley-low
I can be your streetlight
Showing you the way home
If you can hold my hand
When you need to let go
[Refrão]
I want a house with a crowded table G D F C
And a place by the fire for everyone G D
Let us take on the world while we're young and able \begin{picture}(20,0) \put(0,0){\line(0,0){100}} \put(0,0){\line(0,0){1
And bring us back together when the day is done
[Segunda Parte]
If we want a garden
                                                                            Em
We're gonna have to sow the seeds
                                                            C G
Plant a little happiness
                                                                 Em
Let the roots run deep
```