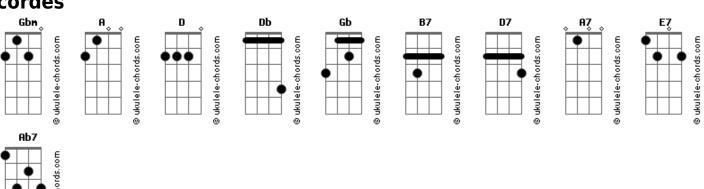

## **The Growlers - Neverending Line**

Just to find, it ain't so pretty tom: Gbm Gbm [Primeira Parte] Its a neverending line Another ugly soul just goes to show Gbm A butterfly to a neon light Gbm D Db Your heart's so hollow Gbm Drab things make a throat feel dry [Ponte] Gbm Mesmerized by your smog filled sky ( B7 D7 A7 ) Gbm Stagnate midnights make you wanna take flight [Refrão] Lots of skipping В7 Gbm Across the... Its a neverending line **D7** Wet lips quiver Another ugly soul just goes to show Α7 Gbm D Db Sleepless yawns Your heart's so hollow F7 Can't you find [Segunda Parte] B7 Jumping the shark D7 Feeling lonesome on a friendly street Just take a lucky shot A Gbm A bunch of high... women who don't see me A7 Ab7 Shot in the dark [Refrão] Gbm Scattered souls under headless trees Gbm It's just another contradiction to me Its a neverending line [Refrão] Another shit job Another piss-stained room Gbm It's the end of a line Another tomb Another shit job Gb Another city Ghm Another piss-stained room Hardly make it to the other side Another tomb Just to find, it ain't so pretty Gb Another city ( A Gbm A Gbm D ) Hardly make it to the other side