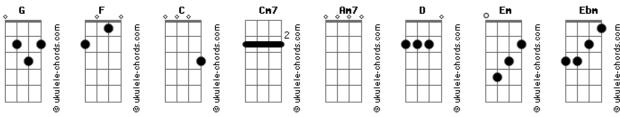

## The Fray - I Can Barely Say

```
Intro: G F C Cm7 F
                                                              I wanna return but all you will do is turn to leave
                                                                                     D Fbm
                                                              If I can find my way home, will you take hold of me?
I said I told you everything but I left something out
        Cm7
                                                             I've been gone so long
Underneath the stairwell
                                                                       D
                                                             I can barely say
That I'm under lock and key, but you can probably tell
                                                             All I know is now I want to stay
A powder keg in a prison cell
                                                             Has it been too long since I went away?
 I wanna return but all you will do is turn to leave
                                                             Cause I'm trying to find the words but I can barely say
                        D Ebm
If I can find my way home, will you take hold of me?
                                                              I wanted to run
I've been gone so long
                                                                          Em
                                                             I wanted to love and be loved in return
I can barely say
                                                                                D Ebm Em
                                                             But will I ever get back, do I know too much to return
All I know is now I want to stay
                                                             ( G F C Cm7 F )
           G
Has it been too long since I went away?
                                                             I've been gone so long
Cause I'm trying to find the words but I can barely say
                                                             I can barely say
Well I used to be the sun
                                                             All I know is now I want to stay
            C
Waiting silently but they barely noticed me
                                                             Has it been too long since I went away?
                                                             Cause I'm trying to find the words but I can barely say
But I've been talking in my sleep when anybody sees they turn
                                                             (GFCCm7FG)
and run from me
Acordes
```