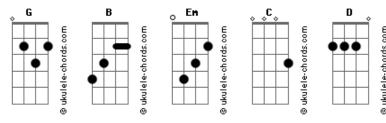

## The Fratellis - Lonesome Anti-christmas Blues

```
Tom: G
                                                                Is there a reason, tell me only
  G
No one at my window

C (optional D)
                                                               Why does everybody got someone but me on this Christmas day?
                                                                                             G C
                                                                                                                D
                                                                Why does everybody got someone but me on this Christmas day?
Ghosts around my door
What's with all these singers
           C (optional D )
                                                                Shut off the streetlights you shakers and movers
Who's this moonlight for
                                                                                            D
                                                                This place is filled with a hundred bad losers
I could sing you pretty
Em C (optional D )
                                                                I think I blew it, you think I'd remember
I could sing you pain
                                                                                           (optional D )
                                                                Sometime round about last night, I lost her
Nothing's gonna change her
Em C (optional D )
Bring her back again
                                                                Tell me why does everybody got someone but me on this
'Tis the season to be lonely
                                       C
                                                                Has everybody got someone but me on this Christmas day?
                  В
Why does everybody got someone but me on this Christmas day?
                                                                                              В
                                                                Tell me why does everybody got someone but me on this
Bells wont ring, believe me
                                                                Christmas day?
      C (optional D )
                                                                                             G
                                                                Has everybody got someone but me on this Christmas day?
Drink wont get me through
                                                                (or play this outro tab 3 times, then once in reverse)
All the girls wont thrill me

Em C (optional D)

If I can't have you.
                                                                (outro tab)
Acordes
```