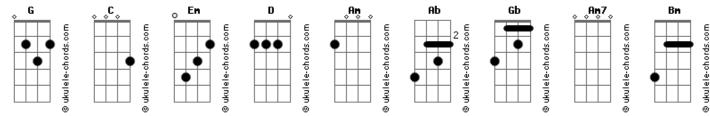

## The Forest Rangers - Bohemian Rhapsody (Sons of Anarchy)

I don't want to die

G

Tom: C Intro: C Em G D G Em Fm Is this the real life? Am Is this just fantasy? D Caught in a landslide G No escape from reality Fm Open your eyes G C Look up to the skies and see Am Am I'm just a poor boy, I need no sympathy D Gb Ab G Gb G Ab G Because it easy come, easy go, little high, little low G Gb D Any way the wind blows, doesn't realy matter to me Em G Mama, just killed a man Am put a gun against his head Am7 pulled my trigger, now he's dead G Em Mama life had just begun Am G Bm but now I've gone and thrown it D F Fm all away G Am Mama, Ooooh ... Dm didn't mean to make you cry 67 if I'm not back again this time С Bm Am tomorrow,Carry on, carry on FCBG F C as if nothing really matters G Too late Em my time has come Am Sends shivers down my spine Am7 D body's achin' all the time G Goodbye everybody Em I've got to go D F Em Am G Gotta leave you all behind and face the truth G Am Mama, Ooooh ... Dm

## I sometimes wish I'd never been born at all (solo) (C Bm Am D G C G C Bm Am D B Ab G Gb ) Gb I see a little silhouetto of a man Scaramouche, Scaramouche, do the Fandango? Thunderbolt and lightning Very, very frightening me I'm just a poor boy, nobody loves me He's just a poor boy from a poor family Spare him his life from this monstrosity Ab Easy come, easy go, will you let me know? Bismillah! Easy come, easy go, will you let me know? Bismillah! Easy come, easy go, will you let me know? Bismillah! В Beelzebub has a devil put aside for me Riff: (C D ) G C DB So you think you can stone me and spit in my eye? G So you think you can love me and leave me to die? D G D G Oh, baby, can't do this to me, baby G D I Just gotta get out D C G I just gotta get right outta here Riff: (C D B Am Ab F G C Bm Am Ab Am Ab Am G C Ab Ab Em F C ) Am Fm Nothing really matters Am Em Anyone can see F Am Nothing really matters

C F C

Anyway the wind blows

Nothing really matters to me