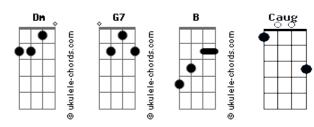

## The Forest Rangers - Bohemian Rhapsody (Sons of Anarchy)

I don't want to die

G

Tom: C Intro: C Em G D G Em Fm Is this the real life? Am Is this just fantasy? D Caught in a landslide G No escape from reality Fm Open your eyes G C Look up to the skies and see Am Am I'm just a poor boy, I need no sympathy D Gb Ab G Gb G Ab G Because it easy come, easy go, little high, little low G Gb D Any way the wind blows, doesn't realy matter to me Em G Mama, just killed a man Am put a gun against his head Am7 pulled my trigger, now he's dead G Em Mama life had just begun Am G Bm but now I've gone and thrown it D F Fm all away G Am Mama, Ooooh ... Dm didn't mean to make you cry 67 if I'm not back again this time С Bm Am tomorrow,Carry on, carry on FCBG F C as if nothing really matters G Too late Em my time has come Am Sends shivers down my spine Am7 D body's achin' all the time G Goodbye everybody Em I've got to go D F Em Am G Gotta leave you all behind and face the truth G Am Mama, Ooooh ... Dm

## I sometimes wish I'd never been born at all (solo) (C Bm Am D G C G C Bm Am D B Ab G Gb ) Gb I see a little silhouetto of a man Scaramouche, Scaramouche, do the Fandango? Thunderbolt and lightning Very, very frightening me I'm just a poor boy, nobody loves me He's just a poor boy from a poor family Spare him his life from this monstrosity Ab Easy come, easy go, will you let me know? Bismillah! Easy come, easy go, will you let me know? Bismillah! Easy come, easy go, will you let me know? Bismillah! В Beelzebub has a devil put aside for me Riff: (C D ) G C DB So you think you can stone me and spit in my eye? G So you think you can love me and leave me to die? D G D G Oh, baby, can't do this to me, baby G D I Just gotta get out D C G I just gotta get right outta here Riff: (C D B Am Ab F G C Bm Am Ab Am Ab Am G C Ab Ab Em F C ) Am Fm Nothing really matters Am Em Anyone can see F Am Nothing really matters

C F C

Anyway the wind blows

Nothing really matters to me