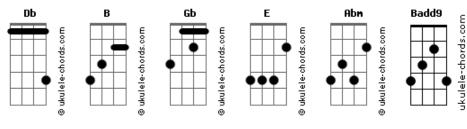

Gb
When tears fall down your face I'll do what I can
If you need someone to make you % \left( 1\right) =\left( 1\right) \left( 1\right) 
 Feel any danger is far away
 I'll do what I can, I can
                                                   Badd9 B Badd9 B Badd9 B)
   ( B Badd9 B Badd9 B )
   (B Gb E Gb)
   (B Gb E Gb)
 If you need someone to tell you
 Everything is gonna be all right
 I can do that, I can do that, I can
   [Final] B Badd9 B Badd9 B Badd9 B
                                                                                     B Badd9 B Badd9 B Badd9
```

## **Acordes**