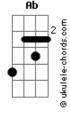

(G C G D)

G7 C
When you told me
```

```
you didn't need me anymore
Well you know I nearly broke down
and cried
         Α7
When you told me
you didn't need me anymore
      D7
Well you know I nearly fell down
    D7
end died
Oh darling please believe me
I'll never let... you down Belive me, darling
Believe me when I tell you Am7 D7 G
I'll never make it alone
                     G (Ab G ) G
 Belive me, darling
```