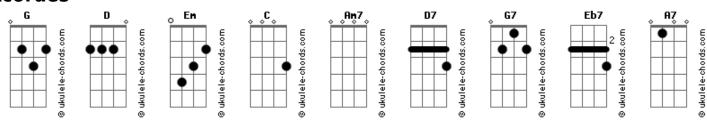

## The Fevers - Oh! Darling

```
Tom: G

D G D
Oh darling please believe me
Em C
I'll never do you no harm
Am7 D7
Be lieve me when I tell you
Am7 D7 G
I'll never do you no harm

(G C G D)

D G D
Oh darling if you leave me
Em C
I'll never make it alone
Am7 D7
Believe me when I beg you
Am7 G
Don't ever make it alone

(G C G D)

G7 C
When you told me
```

```
you didn't need me anymore
Well you know I nearly broke down
and cried
         Α7
When you told me
you didn't need me anymore
      D7
Well you know I nearly fell down
    D7
end died
Oh darling please believe me
I'll never let... you down Belive me, darling
Believe me when I tell you Am7 D7 G
I'll never make it alone
                     G (Ab G ) G
 Belive me, darling
```