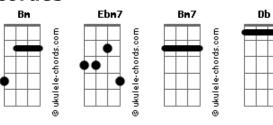

## The Driver Era - Back to You

tom: Bm Bm7 Ebm7 Back from the down low I'm upside down though Bm7 Ebm7 Stranger things have happened here Bm7 Screams, they're so loud I'll probably fall out Ebm7 Bm7 Night is like a fairytale Bm7 Ebm7 Drinking too much, I'm a mess Ebm7 Bm7 People are staring, I'm famous Bm7 Want to be no one instead Ebm7 Bm7 Wish I didn't like compliments

## Acordes

```
Bm7
'Cause I look for love in all the
       Ebm7 Bm7
                          Ebm7 Bm7
Bm7
             wrong places
Wrong places,
Ebm7
                     Db
Get high to pass time it's not right
            Bm7
I should get back to you
Back to you (I should get back to you)
            Ebm7 Bm7
Back to you
            Ebm7 Bm7
Back to you
            Ebm7 Bm7
Back to you
               Ebm7
Back to you
              Ebm7
I look for love in all the wrong places
```