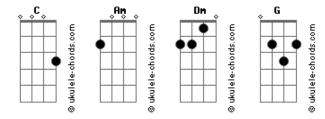

## The Drifters - True Love True Love (if You Cry)

Tom: C

| С                                         |        |       | A     | n      |      |        |      |      |
|-------------------------------------------|--------|-------|-------|--------|------|--------|------|------|
| Bom,                                      | bom,   | bom,  | bom,  | bom,   | bom  |        |      |      |
| Dm                                        |        |       | G     |        |      |        |      |      |
| Bom,                                      | bom,   | bom,  | bom,  | bom,   | bom  |        |      |      |
| С                                         |        |       |       |        |      |        |      | Am   |
| If yo                                     | ou cry | y, I† | think | my he  | eart | would  | l br | eak  |
| Dm                                        |        |       |       |        |      |        |      | G    |
| That would be much more than I could take |        |       |       |        |      |        |      |      |
| С                                         |        |       |       |        |      |        | A    | m    |
| And i                                     | lf I s | saw a | tear  | fall   | fror | n your | · ey | e    |
| Dm                                        |        |       |       |        |      |        |      | G    |
| Darli                                     | ing, d | don't | you   | know 1 | that | Ι ωοι  | ıld  | die? |
|                                           |        |       |       |        |      |        |      |      |
| С                                         |        | Am    |       | Dm     |      |        | ì    |      |