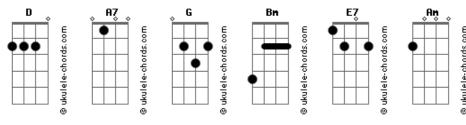

Tom: D

## The Doors - Ship Of Fools

```
D
The human race was dying out,
A7
no one left to scream and shout.
D
G
Bm
People walking on the moon,
E7
smog will get you pretty soon.

D
Ev'ryone was hangin' out,
A7
hangin' up and hangin' down.
D
G
Hangin' in and holdin' fast,
E7
A7
Bm
```

hope our little world will last.

Bm
Yeah, along came mister good trips looking for a new ship.
Come on, people, better climb on board;
Come on, baby, now we're going home.
Ship of fools, ship of fools.
Dm, G, Bm, E7, A7.
D
The human race was dying out,

A7
no one left to scream and shout.
D
GBm
People walking on the moon,
E7
A7
D Am D
smog will get you pretty soon.

D
Ship of fools, ship of fools, ship of fools...
(repeat and fade)

## **Acordes**