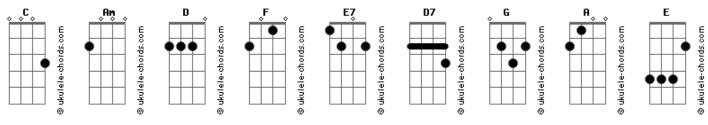

## The Doors - Love Her Madly

```
Tom: C
  Tom : Am
Intr: Am
Don't you love her madly? Don't you need her badly?
Don't you love her ways?
Tell me what you say?
        Am
Don't you love her madly?
Want to be her daddy?
        Am
Don't you love her face?
Don't you love her as she's walking out the door?
           E7
Like she did one thousand times before.
        D
Don't you love her ways?
       \mathsf{Am}
```

```
Tell me what you say

E7

don't you love her as she's walking out the door?

(D7 D7 D7 D7)

All you love ... all your love ... all your love ... All your loooooove

G
all your love is gone,

C
So sing a lonely song of a deep blue dream.

D
C
A
G
E
A
Seven horses seem... to be on the mark.

AM
C
F
D
Yeahhhhhh..., don't you love her?

AM
Don't you love her as she's walking out the door?

AM
Well, don't ya love her madly
```

## **Acordes**