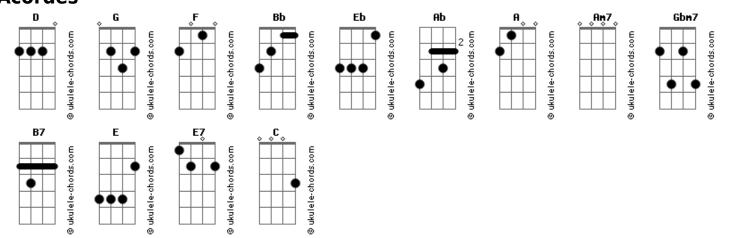

## The Doors - Light my fire

```
E|-----|
Intro: G D F Bb Eb Ab A
                                                             Try now we can only lose
                                                             And your love becomes a funeral pyre
                                     Nas partes Am7 Gbm7
                                                             Come on baby, light my fire
                                                                                 D B7
Am7
                                                             Come on baby, light my fire
                                                                           Α
Girl we couldn't get much higher
                                                             Try to set the night on fire
                                                             Am7
Chorus:
                                                             You know that it would be untrue
Come on baby, light my fire
                     D
                                                             You know that I would be a liar
Come on baby, light my fire
                                                             Am7
                                                                               Gbm7
                                                             If I was to say to you
             D
Try to set the night on fire
                                                             Girl we couldn't get much higher
The time to hesitate is true
                                                             Chorus:
                      Gbm7
                                                                                  D D
No time to wallow in the MIRE
                                                             Come on baby, light my fire
Am7
                                                             Come on baby, light my fire
Try now we can only lose
And your love becomes a funeral pyre
                                                             Try to set the night on fire
                                                                                   D D
Chorus:
                                                             Try to set the night on fire
                                                                           C
Come on baby, light my fire
                                                             Try to set the night on fire
                    D B7
                                                                           C
                                                                                  D D
Come on baby, light my fire
                                                             Try to set the night on fire
```

## **Acordes**

D

Try to set the night on fire

E