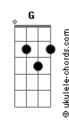

## The Doors - I looked at You

```
Tom: C

C
I looked at you
B
C
you looked me
I smiled at you
B
C
You smiled at me
G7
And we're on our way
C
No we can't turn back, babe
G7
Yeah, we're on our way
C
And we can't turn back
C
'Cause it's too late
B
A
Too late, too late
G
G7
Too late, too late
G7
And we're on our way
```