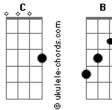

## The Doors - I looked at You

```
Tom: C

C
I looked at you
B
C
you looked me
I smiled at you
B
C
You smiled at me
G7
And we're on our way
C
No we can't turn back, babe
G7
Yeah, we're on our way
C
And we can't turn back
C
'Cause it's too late
B
A
Too late, too late
G
G7
Too late, too late
G7
And we're on our way
```