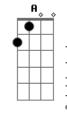

## The Doors - I looked at You

```
Tom: C

C
I looked at you
B
C
you looked me
I smiled at you
B
C
You smiled at me
G7
And we're on our way
C
No we can't turn back, babe
G7
Yeah, we're on our way
C
And we can't turn back
C
'Cause it's too late
B
A
Too late, too late
G
G7
Too late, too late
G7
And we're on our way
```