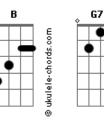

## The Doors - I looked at You

```
Tom: C

C
I looked at you
B
C
you looked me
I smiled at you
B
C
You smiled at me
G7
And we're on our way
C
No we can't turn back, babe
G7
Yeah, we're on our way
C
And we can't turn back
C
'Cause it's too late
B
A
Too late, too late
G
G7
Too late, too late
G7
And we're on our way
```

No we can't turn back, babe G7
Yeah, we're on our way
C
And we can't turn back, yeah

(instrumental) F C F C A C F G C

I walked with you You walked with me I talked to you You talked to me And we're on our way No we can't turn back, yeah Yeah, we're on our way And we can't turn back, yeah 'Cause it's too late Too late, too late Too late, too late And we're on our way No we can't turn back Yeah, we're on our way And we can't turn back 'Cause it's too late Too late, too late Too late, too late