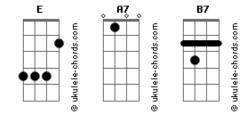

## The Doors - Cars Hiss By My Window

Tom: E

```
(riffs)
```

Е Α7 Е The cars hiss by my window like the waves down on the . . . beach. Е A7

The cars hiss by my window like the waves down on the beach. B7 A7 E B7 I got this girl beside me, but she's out of reach.