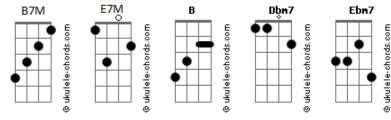

## The Dip - State Line

I never felt so distant before, whoa tom: В [Intro] Dbm7 B7M Dbm7 E7M Ebm7 Dbm7 [Segunda Parte] [Primeira Parte] Let me introduce you Dbm7 B7M Ebm7 E7M Dbm7 To all of the ways I could let you down Wish I could save you Ebm7 Dbm7 Dbm7 E7M Dbm7 B7M Let me seduce you Seems like it shouldn't be so hard Dbm7 B7M Dbm7 E7M Ebm7 Wish I could replace you And maybe we could get this off the ground Ebm7 Dbm7 Dbm7 E7M Gb4 Maybe we could leave it all behind Next time around Dbm7 Gb4 Whoa, I wouldn't mind [Refrão] [Refrão] Dbm7 B7M State line is a hundred miles away (away) State line is a hundred miles away (away) I never felt so distant before, whoa Dbm7 B7M Dbm7 I never felt so distant before, whoa State line is a hundred miles away (away) State line is a hundred miles away (away) I never felt so distant before, whoa