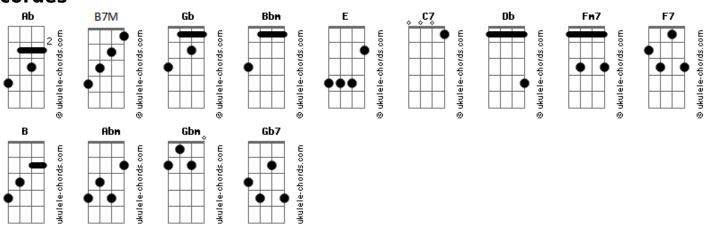

## The Dear Hunter - Is There Anybody Here

```
Tom: Gb
                                                               But there's a disconnect within
   Bbm
   I lay my body down
                                                               A devil in the alchemy
                                                                  Ab
   To rest my weary head
                                                               A phantom staring back at me
  I think I left someone there
                                                               It's you
   I left myself for dead
                                                                                   Ab
                                                                                                 Bbm
                                                               So is there anybody here, who can tell me where I am
                                    Bbm
                      Ab
                                                                      Gb
                                                                                         Ab
 So is there anybody here who can tell me where {\tt I} am
                                                               Or at least where I have been?
                          Ab
                                                               Ab Ab
                                                                       Bbm
Or at least where I have been?
                                                                Because I fear I?m lost
                                                                       C7
Ab Ab Bbm
Because I fear I?m lost
                                                               And I cannot be found
        C7
                                                                Db F7 B
And I cannot be found
                                                               Again
 Db F7 B
Again
                                                               Just waking in the afternoon
(Bbm E)
                                                                Bbm
( Bbm C7 )
                                                               A captive in a passive tomb
                                                               Moments turn to long decembers
  I left my soul exposed
                                                                Ahm
                                                               Stoking fires from dying embers
   To frail hands who hold
                                                                 I try to move a limb
  My fate up in the air
                                                                    Bbm
Bbm
                                                               But there's a disconnect within
  And through their fingers fall
                                                               A devil in the alchemy
  The meaning of it all
                                                               A phantom staring back at me
  Down to the floor it goes
                                                                  Ghm
                                                               A pain I simply can't express
                       Ab
 So is there anybody here who can tell me where I am
                                                               From troubles I have long repressed
                                                               Db
                                                               And then, there's you
Waking in the afternoon
                                                               [Final]
                                                                        Bbm E
                                                                                Bbm
A captive in a passive tomb
                                                                        Bbm
                                                                                     C7
                                                                        Bbm
                                                                                Bbm
Moments turn to long decembers
                                                                        Bbm
                                                                                Bbm
                                                                                     C7
                                                                        Bbm
                                                                                Bbm
                                                                                     C7
Stoking fires from dying embers
                                                                        Bbm
                                                                            Ε
                                                                                Bbm
                                                                                    C7
                                                                        Bbm
                                                                                Bbm
 I try to move a limb
                                                                        Bbm B7M Gb7 F7
```