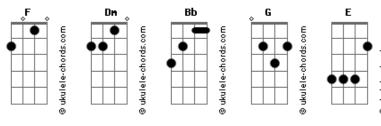

## The Cure - Why Can't I Be You

Tom: F

Dm Bb G

You're so gorgeous I'll do anything
I'll kiss you from your feet to where your head begins
You're so perfect, you're so right as rain
You make me make me hungry again

F E

Everything you do is irresistible
F E

Everything you do is simply kissable
Dm Bb-G

I'll run around in circles 'til I run out of breath I'll eat you all up or I'll just hug you to death You're so wonderful too good to be true