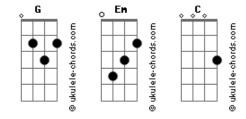

## The Cure - This Is a Lie

```
Intro: Em G C Em Am G Bm Bm (2x)
       Am G C Em Am G Bm Bm (2x)
How each of us decides
I've never been sure
the part we play
the way we are
how each of us denies any other way in the world
why each of us must choose
I've never understood
one special friend
one true love
why each of us must lose everyone else in the world
however unsure
however unwise
day after day play out our lives
however confused
                          {\sf Bm}
```