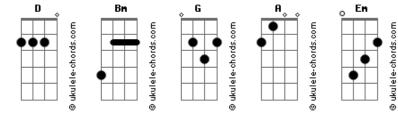

## **The Cure - Push**

Tom: D G G2 Em Intro: Always you Α A smile to hide the fear away 
 Bm
 Bmsus2
 G
 D
 D2
 A
 A2

 1
 2
 3&4
 &
 1
 2
 3&4
 &
 1
 2
 3&4
 &
 1
 2
 3&4
 &
 1
 2
 3&4
 &
 1
 2
 3&4
 &
 1
 2
 3&4
 &
 1
 2
 3&4
 &
 1
 2
 3&4
 &
 1
 2
 3&4
 &
 1
 2
 3&4
 &
 1
 2
 3&4
 &
 1
 2
 3&4
 &
 1
 2
 3&4
 &
 1
 2
 3
 4
 &
 1
 2
 3
 4
 &
 1
 2
 3
 4
 &
 1
 2
 3
 4
 &
 1
 2
 3
 4
 &
 1
 3
 4
 &
 3
 4
 &
 3
 4
 &
 3
 3
 4
 &
 3
 4
Α Oh smear this man across the walls G G2 Em Like strawberries and cream G Go go go Em D Its the only way, Push him away D Em G G2 Em It's the only way to be No no no D G Don't let him stay Exactly the same clean room Em Exactly the same clean bed Α He gets inside to stare at her G But I've stayed away too long this time Α The sleeping mouth, the mouth that knows Em And I've got too big to fit this time... G G2 Em The se-cret you [repeat intro]