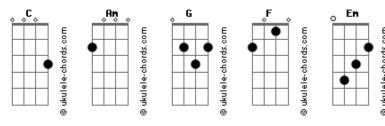

## The Cure - Love Song

Tom: C Am G Whenever I'm alone with you G You make me feel like I am home again Whenever I'm alone with you G You make me feel like I am whole again Interlúdio 2x: Am G F Em Am G F Em Whenever I'm alone with you You make me feel like I am young again Whenever I'm alone with you You make me feel like I am fun again However far away I will always love you Am However long I stay I will always love you  $\mathsf{Am}$ Whatever words I say I will always love you (Am G F Em )4x

## **Acordes**