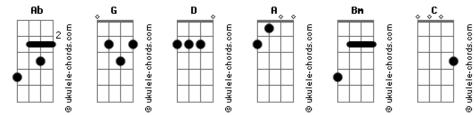

## The Cure - Friday I'm in Love

| Tom: Ab<br>(com acordes na forma de G)<br>Capostraste na lª casa<br>Intro: D G D A Bm G D A                                                                                                                                                   | GABmGDASaturday wait, And Sunday always comes too late, But Friday<br>never hesitate                                                                                                                                                                                                      |
|-----------------------------------------------------------------------------------------------------------------------------------------------------------------------------------------------------------------------------------------------|-------------------------------------------------------------------------------------------------------------------------------------------------------------------------------------------------------------------------------------------------------------------------------------------|
| D G D A   I don't care if Monday's blue, Tuesday's grey and Wednesday too Bm G D A   Bm G D A A   Thursday I don't care about you It's Friday I'm in love D A   D G D A   Monday you can fall apart Tuesday Wednesday break my heart Bm G D A | Bm C D   Dressed up to the eyes, it's a wonderful surprise A Bm   To see your shoes and your spirits rise D D   Throwing out your frown and just smiling at the sound A Bm   And as sleek as a shriek spinning round and round C D   Always take a big bite, it's such a gorgeous sight D |
| Thursday doesn't even start It's Friday I'm in love<br>G A Bm G D<br>A<br>Saturday wait, And Sunday always comes too late, But Friday<br>never hesitate                                                                                       | A<br>To see you eat in the middle of the night<br>C<br>You can never get enough, enough of this stuff<br>A<br>It's Friday I'm in love                                                                                                                                                     |
| I don't care if Mondays black Tuesday Wednesday heart attack<br>Bm G D A<br>Thursday never looking back It's Friday I'm in love<br>(D G D A Bm G D A)                                                                                         | I don't care if Monday's blue, Tuesday's grey and Wednesday<br>too<br>Bm G D A<br>Thursday I don't care about you It's Friday I'm in love<br>D G D A<br>Monday you can fall apart Tuesday Wednesday break my heart                                                                        |
| Monday you can hold your head, Tuesday Wednesday stay in bed<br>Bm G D A<br>Or Thursday watch the walls instead It's Friday I'm in love                                                                                                       | Monday you can fall apart Tuesday Wednesday break my heart<br>Bm G D A<br>Thursday doesn't even start It's Friday I'm in love<br>( D G D A Bm G D A )                                                                                                                                     |