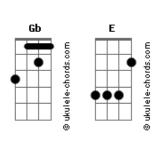

## The Cure - Close to me

```
tom:
Intro: B Abm Gb
       B Abm Gb
       B Abm Gb
[Primeira Parte]
I've waited hours for this
I've made myself so sick
I wish I'd stayed
 Gb
Asleep today
I never thought this day would end
I never thought tonight could ever be
This close to me
[Segunda Parte]
Just try to see in the dark
Just try to make it work
To feel the fear before you're here
I make the shapes come much too close
I pull my eyes out
Hold my breath and wait until I shake
```