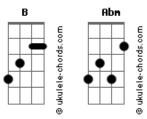

## The Cure - Close to me

```
tom:
Intro: B Abm Gb
       B Abm Gb
       B Abm Gb
[Primeira Parte]
I've waited hours for this
I've made myself so sick
I wish I'd stayed
 Gb
Asleep today
I never thought this day would end
I never thought tonight could ever be
This close to me
[Segunda Parte]
Just try to see in the dark
Just try to make it work
To feel the fear before you're here
I make the shapes come much too close
I pull my eyes out
Hold my breath and wait until I shake
```