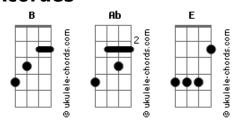

Tom: B

## The Cure - Close to me

```
Verso:
Refrão:
Solo1:
Solo2 : oque fica no refrão
Intro: B Ab F#-E 4x
I've waited hours for this
I've made myself so sick
I wish I'd stayed asleep today
I never thought this day would end
I never thought tonight could ever be
This close to me
B Ab F#-E
Just try to see in the dark
Just try to make it work
To feel the fear before you're here
I make the shapes come much too close
```

## **Acordes**

```
I pull my eyes out
Hold my breath
F|5-E
And wait until I shake...
But if I had your faith
Then I could make it safe and clean
If only I was sure
That my head on the door was a dream \,
B Ab F#-E 2x
I've waited hours for this
I've made myself so sick
I wish I'd stayed asleep today
I never thought this day would end
I never thought tonight could ever be
This close to me
But if I had your face
I could make it safe and clean
If only I was sure
That my head on the door
Was a dream
B Ab F#-E 3x
```