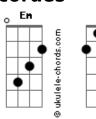

## The Cure - A Fragile Thing

tom: Em Intro: Em Gbm Em Am Em Bm Em Am Em C Bm Am Em Am Bm C Bm Am [Primeira Parte] "Every time you kiss me, I could Am Cry" she said Bm "Don't tell me how you miss me I could die tonight of a broken Heart Am This loneliness will change, and We've been too far apart Em And it's too late now for me to just Am Forget Bm C I never thought I'd need to regret For all I never was But all this time alone has left me Hurt and sad and lost Fm Yeah, every time you kiss me I could Δm Cry Bm Don't tell me how you miss me I could die tonight of a broken Heart Am This loneliness has changed me, we Have been too far apart" [Refrão] Bm "And there's nothing you can do to Change it back" she said Bm "Nothing you can do but sing This love is a fragile thing Nothing you can do now but pretend Again" Bm "Nothing you can do to change it Back" she said "Nothing you can do but sing C This love is a fragile thing This love is my everything But nothing you can do to change the Em D Em Am End" No nothing you can do (Nothing you